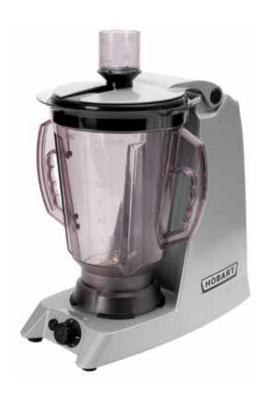

### **BLENDER**

#### **BEST RESULTS**

The multi-functional blender is able to prepare different types of fluent products like oil, sauces, soups, shakes, drinks, etc. With its variable speed control from 700 to 1,500 rpm and a separate sprinter pulse function button for direct access to maximum speed while the blender is operating. Together with the very long knife blade, the speed control function ensures maximum efficiency and outstanding results.

#### **EASY HANDLING - HYGIENIC**

The jug including the knife unit, the lid and the dosing feeder is easy removable and can be washed in a dishwasher.

#### **DESIGN - QUALITY**

The powerful motor of the HOBART blender is geared by a self-tensioned belt and includes a thermal protection with automatic reset. Its knife unit consists of a maintenance-free stainless steel shaft, blades of highest quality knife steel and fully encased stainless steel ball bearings. The machine base is made of aluminium and the jug is made of resistant xylex.

#### **SAFETY**

The blender has a hinged lid holder with safety switch function. When the lid is removed, the machine stops automatically. Jug and dosing feeder as well as the lid are exceptionally impact and heat resistant.