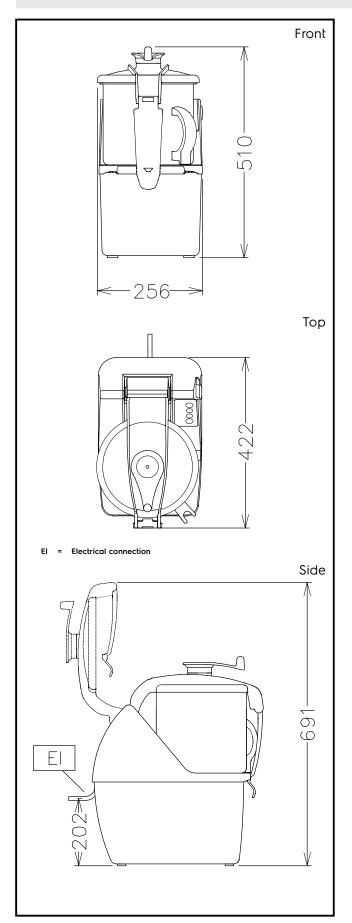

External dimensions, Height: 510 mm 256 mm External dimensions, Width: 422 mm External dimensions, Depth: Shipping weight: 23 kg Waterproof index: IP34

Food Processor Cutter Mixer 7 LT - 2 Speed