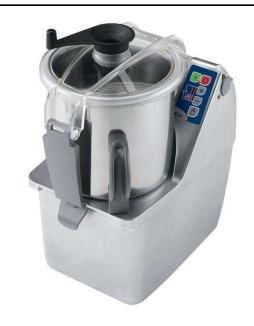

# Food Processor Cutter Mixer 7 LT - 2 Speed

| ITEM #  |  |
|---------|--|
| MODEL # |  |
| NAME #  |  |
| SIS #   |  |
| AIA#    |  |

Food Processor

Cutter Mixer 7 LT - 2 Speed

603318 (K702V)

Cutter Mixer 7 LT - Two Speed - 380-440V/3/50-60

#### Item No.

2 in 1 machine: table–mounted cutter and emulsifier thanks to the ergonomic and easily dismountable scraper, in heavy duty composite material, for liquidising, mixing and mincing in a matter of seconds. Stainless steel 7 litre bowl with high chimney to increase the real capacity of the bowl (use up to 75% of nominal capacity). Unique bowl design for mixing both large or small quantities. Transparent lid to check consistency of food and to eventually add ingredients without having to open the lid. Hinged cover, when lifted, remains open to permit a fast and easy check of preparation. Micro toothed blades in 420 AISI stainless steel. All parts are easily dismantled and dishwasher safe. Multiple safety devices ensure the machine will only operate when the cover is properly closed and all parts are correctly positioned. Flat and waterproof control panel with on/off button, pulse function and 2 speeds (1500/3000 rpm).

## **Main Features**

- Table-mounted robust cutter and emulsifier allows fast liquidizing, mixing, chopping, mincing, and pastry-making.
- Emulsifier function (scraper) included as standard.
- Base fixed cover for a better handling.
- Lid with central opening to add ingredients in mid-cycle.
- All parts in contact with food are removable without the use of tools, completely dismountable and dishwasher safe.
- Flat and waterproof control panel with on/off button and pulse function.
- Microswitch and safety devices on handle, lid and bowl.
- Pulse function to coarse chopping.
- Productivity suitable for 50-150 meals per service

#### Construction

- Stainless steel 7 liter bowl has a high chimney to ensure high productivity also when processing liquids (75% of the nominal capacity).
- Microtoothed blades in 420 AISI stainless steel and ergonomic scraper in high resistant composite material to ensure consistent mixing.
- 2 speeds: 1500 and 3000 rpm.
- Transparent lid incorporates a magnetic contact safety system.