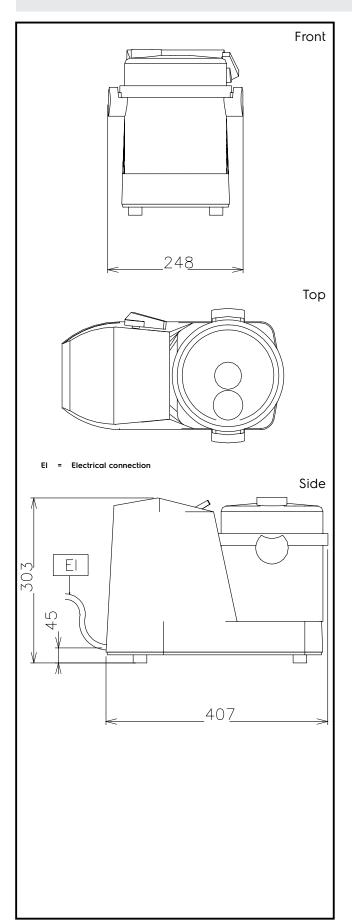

External dimensions, Height: 303 mm
External dimensions, Width: 247 mm
External dimensions, Depth: 407 mm
Shipping weight: 17 kg