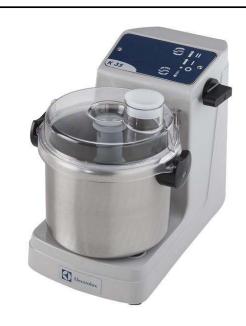

## Food Processor Culter Mixer 3.5 LT - Single Speed

| ITEM #  |   |
|---------|---|
| MODEL # |   |
| NAME #  |   |
|         |   |
| SIS #   | _ |
| A1A     |   |

Food Processor

Cutter Mixer 3.5 LT - Single Speed

603840 (K35Y)

Cutter Mixer 3.5 LT - Single Speed - 220-240V/1/50

### Item No.

Robust cutter for liquidising, mixing and mincing in a matter of seconds. AISI 302 stainless steel 3,5 litre bowl. Lid incorporates opening to add ingredients in mid-cycle. Transparent cover incorporates a magnetic contact safety system. Finely toothed blade rotor. Angled blades and conical base of the bowl ensure consistent mixing. Parts in contact with food are removable and dw safe. 1 speed rotor: 1500 rpm.

### **Main Features**

- Robust cutter allows fast liquidizing, mixing, mincing and chopping.
- Angled blades and conical base of the bowl ensure consistent mixing.
- Lid with central opening to add ingredients in mid-cycle.
- Delivered with:
  - -3,5 It stainless steel bowl with finely toothed blades rotor
- Parts in contact with food are removable and dishwasher safe.
- Pulse function to coarse chopping.
- Productivity suitable for 10-50 meals per service.