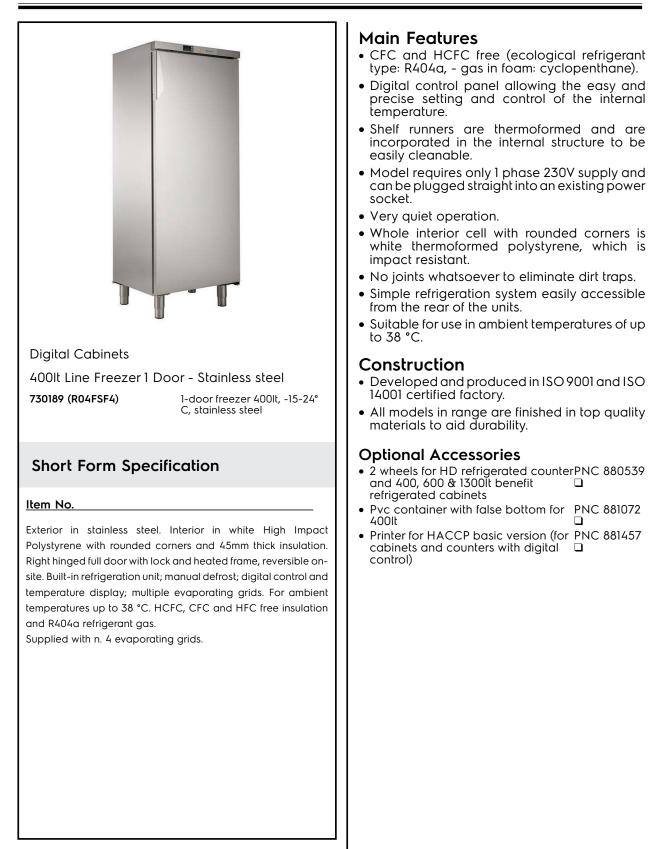

## Digital Cabinets 400lt Line Freezer 1 Door -**Stainless steel**

| Electric                                                                                         |                                                 |
|--------------------------------------------------------------------------------------------------|-------------------------------------------------|
| Supply voltage:<br>730189 (R04FSF4)<br>Electrical power:                                         | 230 V/1N ph/50 Hz<br>0.53 kW                    |
| Key Information:                                                                                 |                                                 |
| Gross capacity:<br>Net Volume:                                                                   | 400 lt                                          |
| Door hinges:                                                                                     | Right Side                                      |
| External dimensions, Height:                                                                     | 1755 mm                                         |
| External dimensions, Width:                                                                      | 700 mm                                          |
| External dimensions, Depth<br>with Doors Open:                                                   | 1310 mm                                         |
| Noise level:                                                                                     | 56 dBA                                          |
| Number and type of grids<br>(included):<br>Type of external material:<br>External door material: | - 600x400<br>Stainless Steel<br>Stainless Steel |
| Refrigeration Data                                                                               |                                                 |
| Control type:<br>Compressor power:<br>Refrigerant type:<br>Refrigeration power:                  | Digital<br>1/2 hp<br>R404a<br>780 W             |