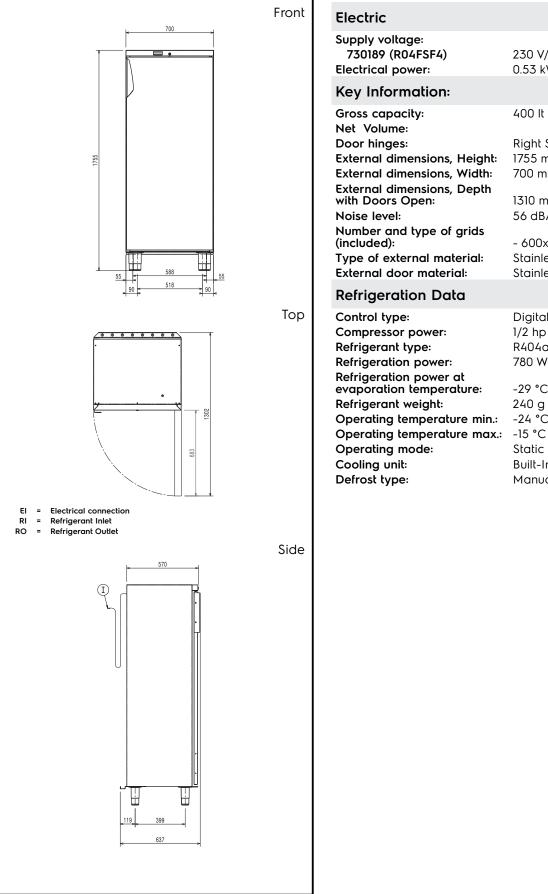

## Digital Cabinets 400lt Line Freezer 1 Door -**Stainless steel**

| Electric                                                                                         |                                                 |
|--------------------------------------------------------------------------------------------------|-------------------------------------------------|
| Supply voltage:<br>730189 (R04FSF4)<br>Electrical power:                                         | 230 V/1N ph/50 Hz<br>0.53 kW                    |
| Key Information:                                                                                 |                                                 |
| Gross capacity:<br>Net Volume:                                                                   | 400 lt                                          |
| Door hinges:                                                                                     | Right Side                                      |
| External dimensions, Height:                                                                     | 1755 mm                                         |
| External dimensions, Width:                                                                      | 700 mm                                          |
| External dimensions, Depth<br>with Doors Open:                                                   | 1310 mm                                         |
| Noise level:                                                                                     | 56 dBA                                          |
| Number and type of grids<br>(included):<br>Type of external material:<br>External door material: | - 600x400<br>Stainless Steel<br>Stainless Steel |
| Refrigeration Data                                                                               |                                                 |
| Control type:<br>Compressor power:<br>Refrigerant type:<br>Refrigeration power:                  | Digital<br>1/2 hp<br>R404a<br>780 W             |

-29 °C 240 g

-24 °C

Static

Built-In

Manual

Digital Cabinets 400It Line Freezer 1 Door - Stainless steel

The company reserves the right to make modifications to the products without prior notice. All information correct at time of printing.