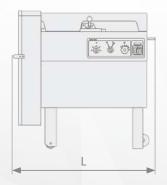

# MHS 850/1000

|                                                                       | MHS 850<br>-90                               | MHS 850<br>-96                               | MHS 1000<br>-90                              | MHS 1000<br>-96                              |
|-----------------------------------------------------------------------|----------------------------------------------|----------------------------------------------|----------------------------------------------|----------------------------------------------|
| Max. input length<br>mm                                               | 310                                          | 310                                          | 530                                          | 530                                          |
| Cross section mm<br>(W x H)                                           | 90 x 90                                      | 96 x 96                                      | 90 x 90                                      | 96 x 96                                      |
| Throughput kg/h<br>(highest feed rate,<br>optimum chamber<br>filling) | 850                                          | 950                                          | 1000                                         | 1100                                         |
| Cutting length in mm                                                  | 0–35                                         | 0–35                                         | 0–35                                         | 0–35                                         |
| Grid sizes in mm                                                      | 4, 5, 6, 7, 8, 10, 13,<br>15, 18, 22, 30, 45 | 4, 5, 6, 7, 8, 10, 13,<br>15, 18, 22, 30, 45 | 4, 5, 6, 7, 8, 10, 13,<br>15, 18, 22, 30, 45 | 4, 5, 6, 7, 8, 10, 13,<br>15, 18, 22, 30, 45 |
| Outer dimensions<br>mm (L x W x H)                                    | 1100 x 650 x 1065                            | 1100 x 650 x 1065                            | 1520 x 650 x 1065                            | 1520 x 650 x 1065                            |
| Connection (other voltages on request)                                | 400 V / 2.6 kW                               |
| Weight kg                                                             | 235                                          | 235                                          | 275                                          | 275                                          |
| FUNCTIONS                                                             |                                              |                                              |                                              |                                              |
| Adjustable pre-compression                                            | <b>*</b>                                     | <b>✓</b>                                     | <b>✓</b>                                     | <b>✓</b>                                     |
| 4-side pre-<br>compression                                            | -                                            | <b>✓</b>                                     | -                                            | <b>✓</b>                                     |