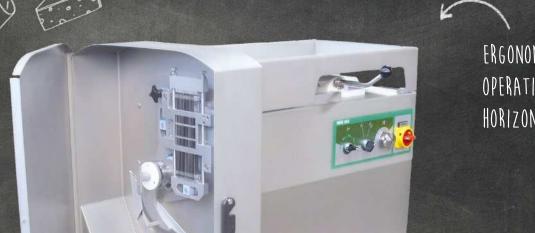

# THE MULTI-TALENTED

THEY DO WHAT THEY'RE SUPPOSED TO FOR THE BUTCHERY TRADE AND
SUPERMARKETS

ERGONOMIC ONE-HANDED OPERATION OF THE HORIZONTAL SLIDER

#### **HANDLING**

- Ergonimical one-handed operation of the horizontal slider
- Dual chamber system with simultaneous machine loading and slicing
- Long service life thanks to high powered drives