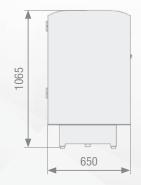

# MHS 850/1000

|                                                                       | MHS 850<br>-90                               | MHS 850<br>-96                               | MHS 1000<br>-90                              | MHS 1000<br>-96                              |
|-----------------------------------------------------------------------|----------------------------------------------|----------------------------------------------|----------------------------------------------|----------------------------------------------|
| Max. input length<br>mm                                               | 310                                          | 310                                          | 530                                          | 530                                          |
| Cross section mm<br>(W x H)                                           | 90 x 90                                      | 96 x 96                                      | 90 x 90                                      | 96 x 96                                      |
| Throughput kg/h<br>(highest feed rate,<br>optimum chamber<br>filling) | 850                                          | 950                                          | 1000                                         | 1100                                         |
| Cutting length in mm                                                  | 0–35                                         | 0–35                                         | 0–35                                         | 0–35                                         |
| Grid sizes in mm                                                      | 4, 5, 6, 7, 8, 10, 13,<br>15, 18, 22, 30, 45 | 4, 5, 6, 7, 8, 10, 13,<br>15, 18, 22, 30, 45 | 4, 5, 6, 7, 8, 10, 13,<br>15, 18, 22, 30, 45 | 4, 5, 6, 7, 8, 10, 13,<br>15, 18, 22, 30, 45 |
| Outer dimensions<br>mm (L x W x H)                                    | 1100 x 650 x 1065                            | 1100 x 650 x 1065                            | 1520 x 650 x 1065                            | 1520 x 650 x 1065                            |
| Connection (other voltages on request)                                | 400 V / 2.6 kW                               |
| Weight kg                                                             | 235                                          | 235                                          | 275                                          | 275                                          |
| FUNCTIONS                                                             |                                              |                                              |                                              |                                              |
| Adjustable pre-compression                                            | <b>*</b>                                     | <b>✓</b>                                     | <b>✓</b>                                     | <b>✓</b>                                     |
| 4-side pre-<br>compression                                            | -                                            | <b>✓</b>                                     | -                                            | <b>✓</b>                                     |